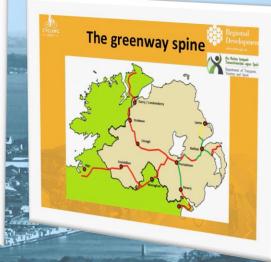

# 

CYCLING

**Recent Developments** 

Armagh

30th April 2015

NSMC Joint Secretariat

Minister for Regional Development – a 'cycling

- Increase in levels of cycling throughout Europe Interest of NSMC
- INTERREG V funding for 'sustainable transport'

#### The opportunity in the North

- Minister for Regional Development a 'cycling'
- Increase in levels of cycling throughout Europe Interest of NSMC
- INTERREG V funding for 'sustainable transport'

**Community Network** 