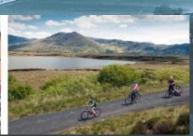

#### Success of the Great Western Greenway has created interest

# 265,000 visitors in 2014

#### A great desire to emulate success of the Mayo greenway