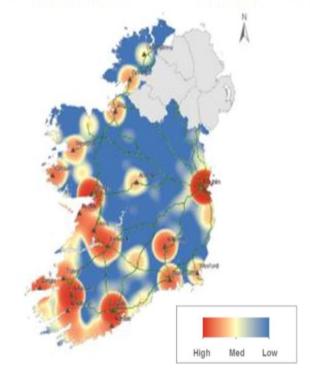

#### Overseas Holidaymakers : A Hotspot Map

Dublin 58% Wild Atlantic Way 49% Ireland's Ancient East 39%

**Regional Tourism Performance 2014** 

# The Narrow Water Bridge

NM&D along with Derry & Strabane worst performersamong the new council areas.the detail June 2015

NITB South East weakest performing region. NITB Tourist Industry Barometer September 2015 Dundalk found to be the most deprived part of the border region. McArdle Report 2011 3