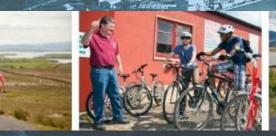

#### Success of the Great Western Greenway has created interest

# 265,000 visitors in 2014

#### A great desire to emulate success of the Mayo greenway