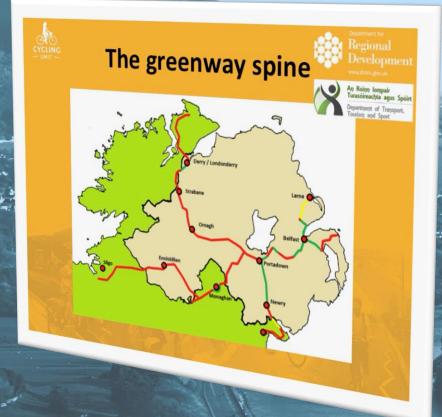

# 

CYCLING

**Recent Developments** 

Armagh

30th April 2015

NSMC Joint Secretariat

Minister for Regional Development – a 'cycling

- Increase in levels of cycling throughout Europe Interest of NSMC
- INTERREG V funding for 'sustainable transport'

#### The opportunity in the North

- Minister for Regional Development a 'cycling'
- Increase in levels of cycling throughout Europe Interest of NSMC
- INTERREG V funding for 'sustainable transport'

**Community Network** 