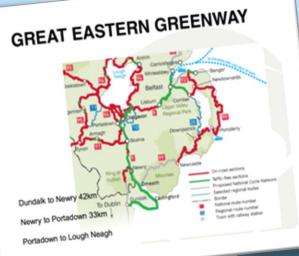

#### **Greenway Carlingford - Omeath**

Currently about 40 kms of trafficfree high quality cycle way

Newry to Portadown 33 K of Greenway 55km of traffic fr cycleways in the

Craigavon cycle network

**Recent Developments** 